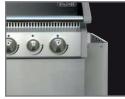

# **AMBIANCE 665 GRILL**

Capture more flavors using the optional **Charcoal Tray** allowing to use charcoal to cook inside your Ambiance Gas Grill.

### AMBIANCE 665 – EXCLUSIVE SERIES **CHARCOAL GREY LID & DOORS**

Up to 92,000 BTU's 7 Burners Cooking Area: 11422 in

- LIFT EASE™ roll top lid features center-gravity technology for easy lifting and space saving benefits by not extending beyond the back of the grill
- Commercial quality rotisserie kit and 4 forks utilizing the rear infrared burner
- Premium stainless steel side shelves with integrated condiment space
- Right side shelf folds down for storage and features optional locking screws
- Charcoal enameled doors for storage with reinforced handles that double as towel holders
- Heavy gauge, long lasting stainless steel tube burners with crossover lighting
- Premium Stainless Steel Warming Rack
- Night Light Knobs with Safetyglow