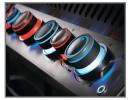

## **FEATURES**

Rear Infrared Rotisserie Burner

**Night Light Knobs** with Safetyglow

Infrared SIZZLE ZONE® Side
Burner with stainless steel griddle Stainless Steel Sear Plates

Easy roll Locking Caster

Folding Side Shelf

## **FEATURES**

Rear Infrared Rotisserie Burner

**Night Light Knobs** with Safetyglow

Infrared SIZZLE ZONE® Side Burner with stainless steel griddle Stainless Steel Sear Plates

Easy roll Locking Caster

Dual-Level,

# **FEATURES**

Dual-Level, **Stainless Steel Sear Plates** 

Easy roll Locking Caster

7.5 mm Stanless Steel **WAVE Cooking Grids** 

Folding Side Shelf

**Ergonomic** Control Knobs with Soft Touch Grip

Instant JETFIRE® Ignition