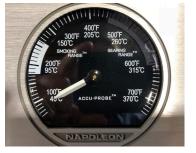

## **FEATURES**

Rear Infrared Rotisserie Burner

**Night Light Knobs** with Safetyglow

Infrared SIZZLE ZONE® Side
Burner with stainless steel griddle Stainless Steel Sear Plates

Easy roll Locking Caster

Folding Side Shelf

## **FEATURES**

Rear Infrared Rotisserie Burner

**Night Light Knobs** with Safetyglow

Infrared SIZZLE ZONE® Side Burner with stainless steel griddle Stainless Steel Sear Plates

Easy roll Locking Caster

Dual-Level,

# **FEATURES**

Dual-Level, **Stainless Steel Sear Plates** 

Easy roll Locking Caster

7.5 mm Stanless Steel **WAVE Cooking Grids** 

Folding Side Shelf

**Ergonomic** Control Knobs with Soft Touch Grip

Instant JETFIRE® Ignition