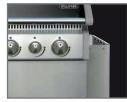

## **AMBIANCE 500 - EXCLUSIVE SERIES CHARCOAL GREY LID & DOORS**

Up to 80,000 BTU's 6 Burners Cooking Area: 9002 in

- LIFT EASE™ roll top lid features center-gravity technology for easy lifting and space saving benefits by not extending beyond the back of the grill
- Commercial quality rotisserie kit and 4 forks utilizing the rear infrared burner
- Premium stainless steel side shelves with integrated condiment space
- Right side shelf folds down for storage and features optional locking screws
- Charcoal enameled doors for storage with reinforced handles that double as towel holders
- Heavy gauge, long lasting stainless steel tube burners with crossover lighting
- Premium Stainless Steel Warming Rack
- Night Light Knobs with Safetyglow

### AMBIANCE 665 – EXCLUSIVE SERIES **CHARCOAL GREY LID & DOORS**

Up to 92,000 BTU's 7 Burners Cooking Area: 11422 in

- LIFT EASE™ roll top lid features center-gravity technology for easy lifting and space saving benefits by not extending beyond the back of the grill
- Commercial quality rotisserie kit and 4 forks utilizing the rear infrared burner
- Premium stainless steel side shelves with integrated condiment space
- Right side shelf folds down for storage and features optional locking screws
- Charcoal enameled doors for storage with reinforced handles that double as towel holders
- Heavy gauge, long lasting stainless steel tube burners with crossover lighting
- Premium Stainless Steel Warming Rack
- Night Light Knobs with Safetyglow

### AMBIANCE 425 – EXCLUSIVE SERIES **CHARCOAL GREY LID & DOORS**

Up to 42,000 BTU's 3 Burners Cooking Area: 5702 in

- Premium folding side shelves for easy and compact storage
- Upgraded Stainless Steel WAVE Cooking Grids
- Upgraded Stainless Steel Sear Warming Rack
- Streamlined door for a beautiful fit and finish
- Dual-Level Stainless Steel Sear Plates
- Instant JETFIRE Ignition
- Heavy gauge, long lasting stainless steel tube burners with crossover lighting
- · Charcoal Tray Ready!