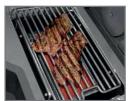

7.5 mm Stanless Steel **WAVE Cooking Grids** 

Instant JETFIRE® Ignition

Folding Side Shelf

7.5 mm Stanless Steel **WAVE Cooking Grids** 

Instant JETFIRE® Ignition