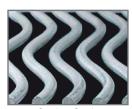

7.5 mm Stanless Steel **WAVE Cooking Grids** 

Instant JETFIRE® Ignition

Folding Side Shelf

7.5 mm Stanless Steel **WAVE Cooking Grids** 

Instant JETFIRE® Ignition

# **FEATURES**

Dual-Level, **Stainless Steel Sear Plates** 

Easy roll Locking Caster

7.5 mm Stanless Steel **WAVE Cooking Grids** 

Folding Side Shelf

**Ergonomic** Control Knobs with Soft Touch Grip

Instant JETFIRE® Ignition