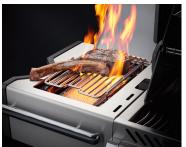

# **AMBIANCE 500 GRILL**

Capture more flavors using the optional Charcoal Tray allowing to use charcoal to cook inside your Ambiance Gas Grill.

# **AMBIANCE 665 GRILL**

Capture more flavors using the optional **Charcoal Tray** allowing to use charcoal to cook inside your Ambiance Gas Grill.

# **AMBIANCE 425 GRILL**

Capture more flavors using the optional **Charcoal Tray** allowing to use charcoal to cook inside your Ambiance Gas Grill.