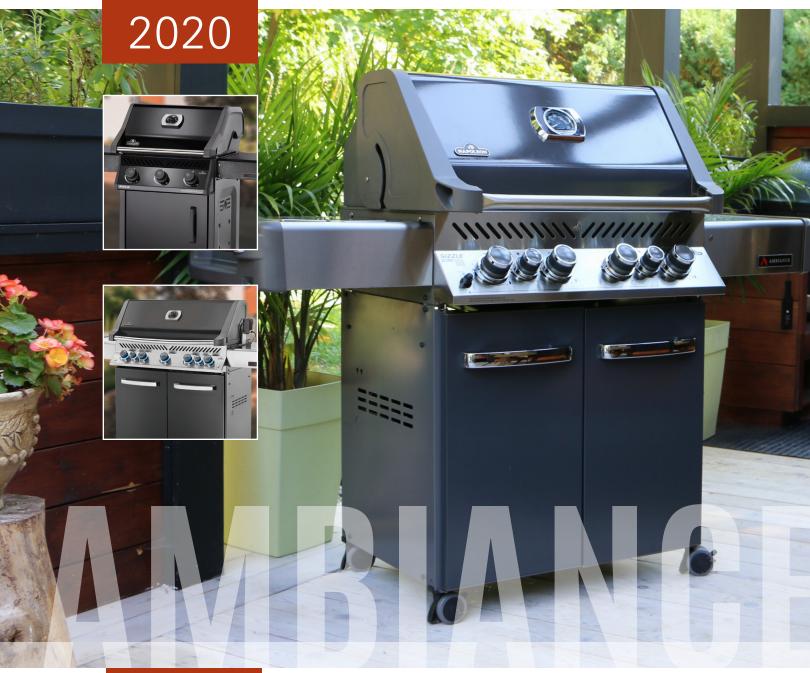

GAS GRILLS BY NAPOLEON

# **AMBIANCE 500 GRILL**

Capture more flavors using the optional Charcoal Tray allowing to use charcoal to cook inside your Ambiance Gas Grill.

## **AMBIANCE 500 - EXCLUSIVE SERIES CHARCOAL GREY LID & DOORS**

Up to 80,000 BTU's 6 Burners Cooking Area: 9002 in

- LIFT EASE™ roll top lid features center-gravity technology for easy lifting and space saving benefits by not extending beyond the back of the grill
- Commercial quality rotisserie kit and 4 forks utilizing the rear infrared burner
- Premium stainless steel side shelves with integrated condiment space
- Right side shelf folds down for storage and features optional locking screws
- Charcoal enameled doors for storage with reinforced handles that double as towel holders
- Heavy gauge, long lasting stainless steel tube burners with crossover lighting
- Premium Stainless Steel Warming Rack
- Night Light Knobs with Safetyglow

# **AMBIANCE 665 GRILL**

Capture more flavors using the optional **Charcoal Tray** allowing to use charcoal to cook inside your Ambiance Gas Grill.

### AMBIANCE 665 – EXCLUSIVE SERIES **CHARCOAL GREY LID & DOORS**

Up to 92,000 BTU's 7 Burners Cooking Area: 11422 in

- LIFT EASE™ roll top lid features center-gravity technology for easy lifting and space saving benefits by not extending beyond the back of the grill
- Commercial quality rotisserie kit and 4 forks utilizing the rear infrared burner
- Premium stainless steel side shelves with integrated condiment space
- Right side shelf folds down for storage and features optional locking screws
- Charcoal enameled doors for storage with reinforced handles that double as towel holders
- Heavy gauge, long lasting stainless steel tube burners with crossover lighting
- Premium Stainless Steel Warming Rack
- Night Light Knobs with Safetyglow

# **AMBIANCE 425 GRILL**

Capture more flavors using the optional **Charcoal Tray** allowing to use charcoal to cook inside your Ambiance Gas Grill.

### AMBIANCE 425 – EXCLUSIVE SERIES **CHARCOAL GREY LID & DOORS**

Up to 42,000 BTU's 3 Burners Cooking Area: 5702 in

- Premium folding side shelves for easy and compact storage
- Upgraded Stainless Steel WAVE Cooking Grids
- Upgraded Stainless Steel Sear Warming Rack
- Streamlined door for a beautiful fit and finish
- Dual-Level Stainless Steel Sear Plates
- Instant JETFIRE Ignition
- Heavy gauge, long lasting stainless steel tube burners with crossover lighting
- · Charcoal Tray Ready!