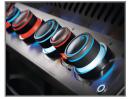

## **FEATURES**

Rear Infrared Rotisserie Burner

**Night Light Knobs** with Safetyglow

Infrared SIZZLE ZONE® Side
Burner with stainless steel griddle Stainless Steel Sear Plates

Easy roll Locking Caster

Folding Side Shelf

## **FEATURES**

Rear Infrared Rotisserie Burner

**Night Light Knobs** with Safetyglow

Infrared SIZZLE ZONE® Side Burner with stainless steel griddle Stainless Steel Sear Plates

Easy roll Locking Caster

Dual-Level,