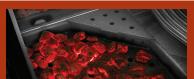

# **AMBIANCE 500 GRILL**

Capture more flavors using the optional Charcoal Tray allowing to use charcoal to cook inside your Ambiance Gas Grill.

# **AMBIANCE 665 GRILL**

Capture more flavors using the optional **Charcoal Tray** allowing to use charcoal to cook inside your Ambiance Gas Grill.

# **AMBIANCE 425 GRILL**

Capture more flavors using the optional **Charcoal Tray** allowing to use charcoal to cook inside your Ambiance Gas Grill.