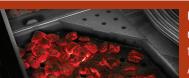

# **AMBIANCE 500 GRILL**

Capture more flavors using the optional Charcoal Tray allowing to use charcoal to cook inside your Ambiance Gas Grill.

# **AMBIANCE 665 GRILL**

Capture more flavors using the optional **Charcoal Tray** allowing to use charcoal to cook inside your Ambiance Gas Grill.

# **AMBIANCE 425 GRILL**

Capture more flavors using the optional **Charcoal Tray** allowing to use charcoal to cook inside your Ambiance Gas Grill.