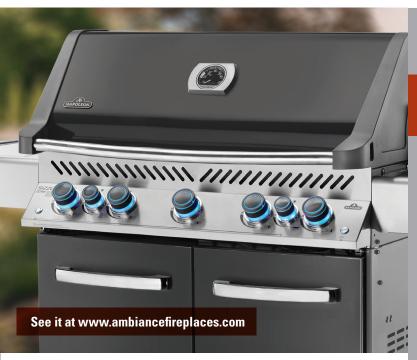

## **AMBIANCE 500 - EXCLUSIVE SERIES CHARCOAL GREY LID & DOORS**

Up to 80,000 BTU's 6 Burners Cooking Area: 9002 in

- LIFT EASE™ roll top lid features center-gravity technology for easy lifting and space saving benefits by not extending beyond the back of the grill
- Commercial quality rotisserie kit and 4 forks utilizing the rear infrared burner
- Premium stainless steel side shelves with integrated condiment space
- Right side shelf folds down for storage and features optional locking screws
- Charcoal enameled doors for storage with reinforced handles that double as towel holders
- Heavy gauge, long lasting stainless steel tube burners with crossover lighting
- Premium Stainless Steel Warming Rack
- Night Light Knobs with Safetyglow

### AMBIANCE 665 – EXCLUSIVE SERIES **CHARCOAL GREY LID & DOORS**

Up to 92,000 BTU's 7 Burners Cooking Area: 11422 in

- LIFT EASE™ roll top lid features center-gravity technology for easy lifting and space saving benefits by not extending beyond the back of the grill
- Commercial quality rotisserie kit and 4 forks utilizing the rear infrared burner
- Premium stainless steel side shelves with integrated condiment space
- Right side shelf folds down for storage and features optional locking screws
- Charcoal enameled doors for storage with reinforced handles that double as towel holders
- Heavy gauge, long lasting stainless steel tube burners with crossover lighting
- Premium Stainless Steel Warming Rack
- Night Light Knobs with Safetyglow

### AMBIANCE 425 – EXCLUSIVE SERIES **CHARCOAL GREY LID & DOORS**

Up to 42,000 BTU's 3 Burners Cooking Area: 5702 in

- Premium folding side shelves for easy and compact storage
- Upgraded Stainless Steel WAVE Cooking Grids
- Upgraded Stainless Steel Sear Warming Rack
- Streamlined door for a beautiful fit and finish
- Dual-Level Stainless Steel Sear Plates
- Instant JETFIRE Ignition
- Heavy gauge, long lasting stainless steel tube burners with crossover lighting
- · Charcoal Tray Ready!