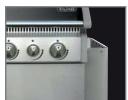

## **AMBIANCE 500 - EXCLUSIVE SERIES CHARCOAL GREY LID & DOORS**

Up to 80,000 BTU's 6 Burners Cooking Area: 9002 in

- LIFT EASE™ roll top lid features center-gravity technology for easy lifting and space saving benefits by not extending beyond the back of the grill
- Commercial quality rotisserie kit and 4 forks utilizing the rear infrared burner
- Premium stainless steel side shelves with integrated condiment space
- Right side shelf folds down for storage and features optional locking screws
- Charcoal enameled doors for storage with reinforced handles that double as towel holders
- Heavy gauge, long lasting stainless steel tube burners with crossover lighting
- Premium Stainless Steel Warming Rack
- Night Light Knobs with Safetyglow

### AMBIANCE 665 – EXCLUSIVE SERIES **CHARCOAL GREY LID & DOORS**

Up to 92,000 BTU's 7 Burners Cooking Area: 11422 in

- LIFT EASE™ roll top lid features center-gravity technology for easy lifting and space saving benefits by not extending beyond the back of the grill
- Commercial quality rotisserie kit and 4 forks utilizing the rear infrared burner
- Premium stainless steel side shelves with integrated condiment space
- Right side shelf folds down for storage and features optional locking screws
- Charcoal enameled doors for storage with reinforced handles that double as towel holders
- Heavy gauge, long lasting stainless steel tube burners with crossover lighting
- Premium Stainless Steel Warming Rack
- Night Light Knobs with Safetyglow

### AMBIANCE 425 – EXCLUSIVE SERIES **CHARCOAL GREY LID & DOORS**

Up to 42,000 BTU's 3 Burners Cooking Area: 5702 in

- Premium folding side shelves for easy and compact storage
- Upgraded Stainless Steel WAVE Cooking Grids
- Upgraded Stainless Steel Sear Warming Rack
- Streamlined door for a beautiful fit and finish
- Dual-Level Stainless Steel Sear Plates
- Instant JETFIRE Ignition
- Heavy gauge, long lasting stainless steel tube burners with crossover lighting
- · Charcoal Tray Ready!