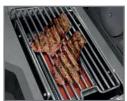

7.5 mm Stanless Steel **WAVE Cooking Grids** 

Instant JETFIRE® Ignition

Folding Side Shelf

7.5 mm Stanless Steel **WAVE Cooking Grids** 

Instant JETFIRE® Ignition

# **FEATURES**

Dual-Level, **Stainless Steel Sear Plates** 

Easy roll Locking Caster

7.5 mm Stanless Steel **WAVE Cooking Grids** 

Folding Side Shelf

**Ergonomic** Control Knobs with Soft Touch Grip

Instant JETFIRE® Ignition