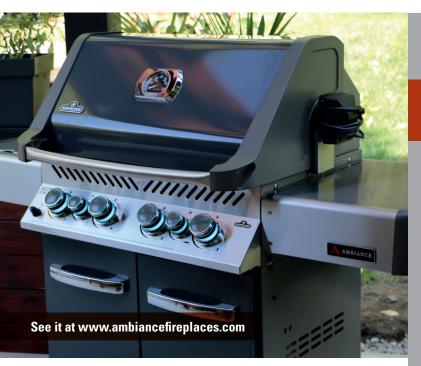

# **AMBIANCE 665 GRILL**

Capture more flavors using the optional **Charcoal Tray** allowing to use charcoal to cook inside your Ambiance Gas Grill.

### AMBIANCE 665 – EXCLUSIVE SERIES **CHARCOAL GREY LID & DOORS**

Up to 92,000 BTU's 7 Burners Cooking Area: 11422 in

- LIFT EASE™ roll top lid features center-gravity technology for easy lifting and space saving benefits by not extending beyond the back of the grill
- Commercial quality rotisserie kit and 4 forks utilizing the rear infrared burner
- Premium stainless steel side shelves with integrated condiment space
- Right side shelf folds down for storage and features optional locking screws
- Charcoal enameled doors for storage with reinforced handles that double as towel holders
- Heavy gauge, long lasting stainless steel tube burners with crossover lighting
- Premium Stainless Steel Warming Rack
- Night Light Knobs with Safetyglow

## **FEATURES**

Rear Infrared Rotisserie Burner

**Night Light Knobs** with Safetyglow

Infrared SIZZLE ZONE® Side Burner with stainless steel griddle Stainless Steel Sear Plates

Easy roll Locking Caster

Dual-Level,

Folding Side Shelf

7.5 mm Stanless Steel **WAVE Cooking Grids** 

Instant JETFIRE® Ignition