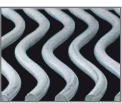

7.5 mm Stanless Steel **WAVE Cooking Grids** 

Instant JETFIRE® Ignition

Folding Side Shelf

7.5 mm Stanless Steel **WAVE Cooking Grids** 

Instant JETFIRE® Ignition

# **FEATURES**

Dual-Level, **Stainless Steel Sear Plates** 

Easy roll Locking Caster

7.5 mm Stanless Steel **WAVE Cooking Grids** 

Folding Side Shelf

**Ergonomic** Control Knobs with Soft Touch Grip

Instant JETFIRE® Ignition