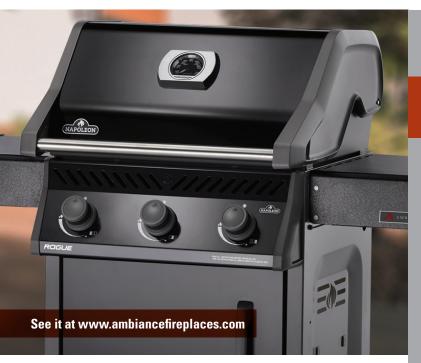

# **AMBIANCE 425 GRILL**

Capture more flavors using the optional **Charcoal Tray** allowing to use charcoal to cook inside your Ambiance Gas Grill.

### AMBIANCE 425 – EXCLUSIVE SERIES **CHARCOAL GREY LID & DOORS**

Up to 42,000 BTU's 3 Burners Cooking Area: 5702 in

- Premium folding side shelves for easy and compact storage
- Upgraded Stainless Steel WAVE Cooking Grids
- Upgraded Stainless Steel Sear Warming Rack
- Streamlined door for a beautiful fit and finish
- Dual-Level Stainless Steel Sear Plates
- Instant JETFIRE Ignition
- Heavy gauge, long lasting stainless steel tube burners with crossover lighting
- · Charcoal Tray Ready!