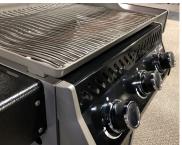

7.5 mm Stanless Steel **WAVE Cooking Grids** 

Instant JETFIRE® Ignition

Folding Side Shelf

7.5 mm Stanless Steel **WAVE Cooking Grids** 

Instant JETFIRE® Ignition

# **FEATURES**

Dual-Level, **Stainless Steel Sear Plates** 

Easy roll Locking Caster

7.5 mm Stanless Steel **WAVE Cooking Grids** 

Folding Side Shelf

**Ergonomic** Control Knobs with Soft Touch Grip

Instant JETFIRE® Ignition